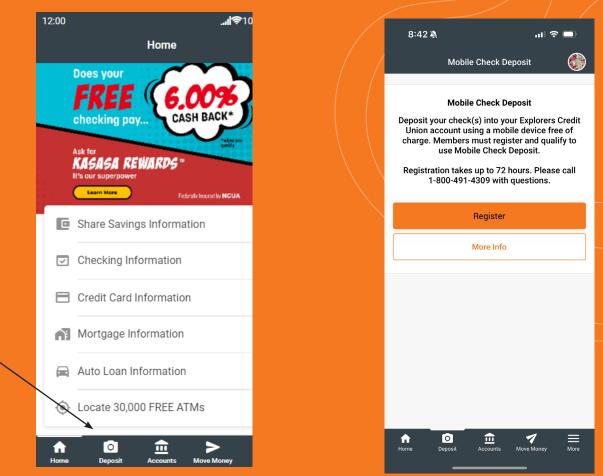

# **HOW DO I SIGN-UP FOR REMOTE DEPOSIT?**

STEP 1: FROM THE HOME SCREEN OF THE EXPLORERS CREDIT UNION MOBILE APP, SELECT 'DEPOSIT' FROM THE BOTTOM MENU. (CAMERA ICON-SECOND FROM THE LEFT) YOU WILL BE PROMPTED TO LOGIN TO YOUR ACCOUNT

#### STEP 2: CLICK REGISTER